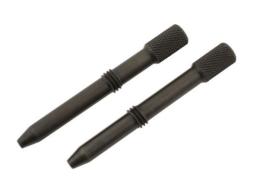

## Flywheel Locking Pins - for Chrysler/Jeep 2.5/2.8CRD

Flywheel locking pins for Chrysler/Jeep 2.5 and 2.8L CRD (diesel). Suitable for the twin camshaft CRD engines up to 2008.

## **Additional Information**

- Application: Engines: R2516K (2.5L) Twin cam (2001 to 2008) and R2816K4 (2.8L) Twin cam (2001 to 2006).
- Manufacturer: Chrysler/Jeep: Jeep Cherokee 2001 to 2008.
- For additional tooling use with Laser Part No 5211 Engine Timing Tool Kit for Chrysler, LDV 2.5 and 2.8L.
- Equivalent to OEM VM1080 and OEM VM8873.
- · Made in Sheffield.