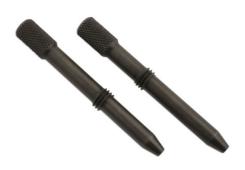

## Flywheel Locking Pins - for Chrysler/Jeep 2.5/2.8CRD

Flywheel locking pins for Chrysler/Jeep 2.5 and 2.8L CRD (diesel). Suitable for the twin camshaft CRD engines up to 2008.

## **Additional Information**

- Application: Engines: R2516K (2.5L) Twin cam (2001 to 2008) and R2816K4 (2.8L) Twin cam (2001 to 2006).
- Manufacturer: Chrysler/Jeep: Jeep Cherokee 2001 to 2008.
- For additional tooling use with Laser Part No 5211 Engine Timing Tool Kit for Chrysler, LDV 2.5 and 2.8L.
- Equivalent to OEM VM1080 and OEM VM8873.
- · Made in Sheffield.