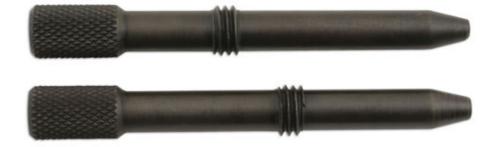

## Flywheel Locking Pins - for Chrysler/Jeep 2.5/2.8CRD

Flywheel locking pins for Chrysler/Jeep 2.5 and 2.8L CRD (diesel). Suitable for the twin camshaft CRD engines up to 2008.

## **Additional Information**

- Application: Engines: R2516K (2.5L) Twin cam (2001 to 2008) and R2816K4 (2.8L) Twin cam (2001 to 2006).
- Manufacturer: Chrysler/Jeep: Jeep Cherokee 2001 to 2008.
- For additional tooling use with Laser Part No 5211 Engine Timing Tool Kit for Chrysler, LDV 2.5 and 2.8L.
- Equivalent to OEM VM1080 and OEM VM8873.
- · Made in Sheffield.